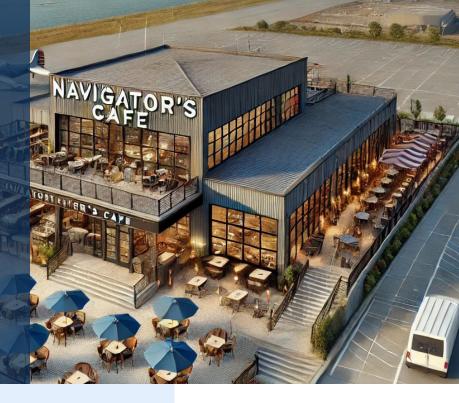

## OPPORTUNITY TO OPERATE THE NEW NAVIGATOR'S CAFÉ AT HONDO AIRPORT!

The Hondo Economic Development Corporation is seeking an experienced and creative restaurant operator to launch and run the brand-new Navigator's Café, located at the bustling South Texas Regional Airport in Hondo, TX. This aviation-themed café will be an exciting destination for both locals and general aviation pilots.

### A FLYING TRADITION: THE \$50 HAMBURGER

Pilots have long embraced the saying: "Fly for a \$50 hamburger!"

Now, you can make **Navigator's Café** the go-to spot for aviation enthusiasts and food lovers alike. Capture the spirit of flight, adventure, and dining in one dynamic location. With the café positioned next to the runways of the largest general aviation airport in South Texas, you'll be at the heart of a thriving aviation community.

#### WHY NAVIGATOR'S CAFÉ?

**Prime Location**: Right next to the runways, providing a unique aviation dining experience.

Community Hub: Inspired by the original Flight Line Café, Navigator's Café will carry forward the legacy of great food and welcoming atmosphere.